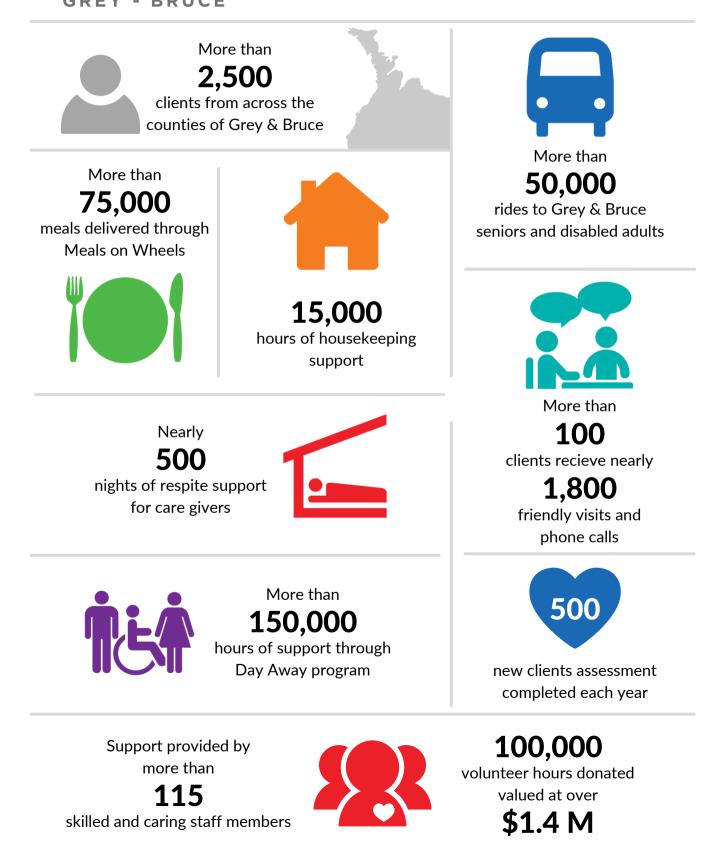

pport for a senior will provide 2 hours or adult living with of Housekeeping A donation of \$50

disabilities

will provide a weekend \$100

loved one in the capable care offering caregivers leaving the care of their hands of qualified and of Overnight Respite a scheduled break,

> will provide 1 month of **Frozen Meals on** Wheels for an \$150

caring staff.

individual living with food insecurity.

\*Please note that figures are approximate and may vary slightly

## 100% of domitions stay in Grey & Bruce **HCSSGREYBRUCE.COM**

\*All donations of \$20 or more will receive a charitable tax receipt

**HOME & COMMUNITY** SUPPORT SERVICES **GREY - BRUCE** 



## HESS Community Donations at Work!

Leading Community Support Services to keep people living safely in their homes and communities.